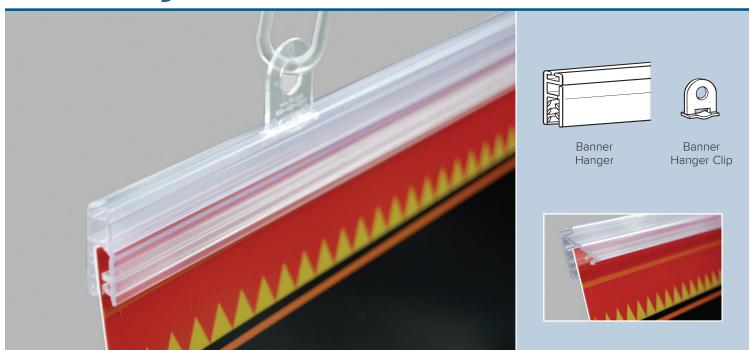

## Features and Benefits

- Fast Load™ design features a closed, hinged sign channel to make inserting and securing signage quick and simple
- Reliable SuperGrip® technology secures banners in reverse-angle grippers
- Snaps shut to hold banners securely
- Holds paper, vinyl, fabric and most plastic banners up to .040" thick
- Banner Hanger Clip slides into top track to accept banner hanging accessories
- Shown with Plastic Double C-Hook
- Can also be used as a stabilizer
- Clear PVC

## Load banners fast and easy

The Mercury™ Fast Load™ Banner Hanging System features a unique design to ensure that the banner material will not interfere with the closing mechanisms for quick and easy signing.

Featuring SuperGrip® technology for a superior hold, the Banner Hanger holds numerous substrates up to .040" thick for a versatile hanging solution.